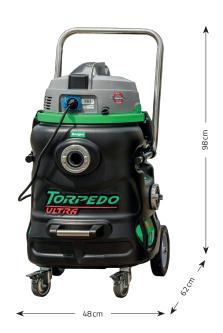

| TECHNICAL DATA               | Item No. TORULTRA           |
|------------------------------|-----------------------------|
| SUCTION CAPACITY             | 20,000 l/h                  |
| OSM TURBINE                  | 1,200 Watt                  |
| SEWAGE PUMP                  | 1,500 Watt                  |
| WEIGHT (WITHOUT ACCESSORIES) | 33kg                        |
| SUCTION HOSE AND DRAIN HOSE  | 12 m each, ø 50 mm          |
| VACUUM                       | 260 mbar                    |
| DIMENSIONS                   | 48 x 62 x 96 cm (W x D x H) |